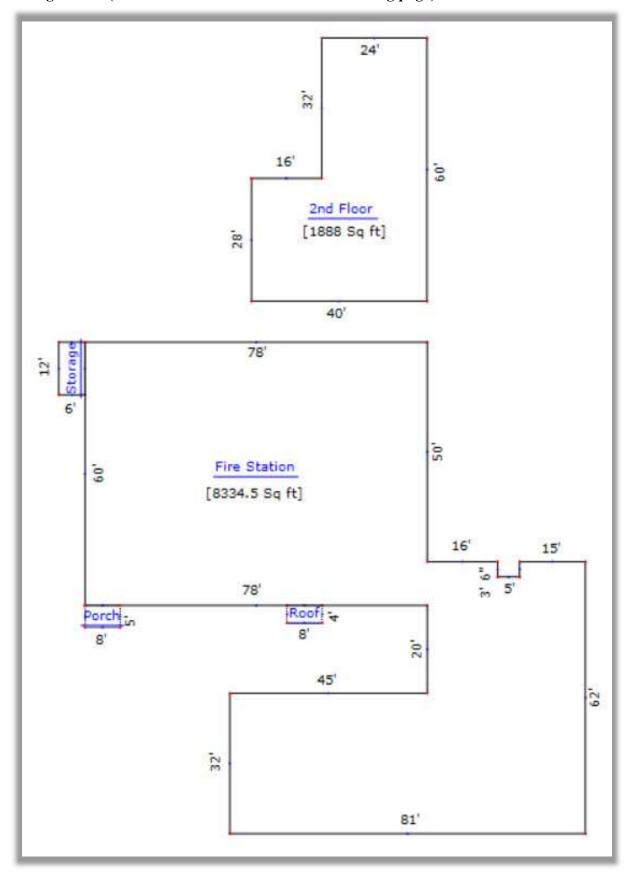

At this time there was a ZOOM presentation from Mackenzie by Jeff Humphreys and his associate, Kathy, with cost estimates for the proposed new fire station. They found that with the recommended demolition of the vehicle bays the seismic grant would be substantially reduced. They presented comparison figures for the renovation of the current building versus the construction of a new building in a different location, and the cost of new would be lower. It becomes a matter of fixing up an old building that is 40 years old or building new for the next 50 years. An Executive Session will be scheduled for the next Board meeting.